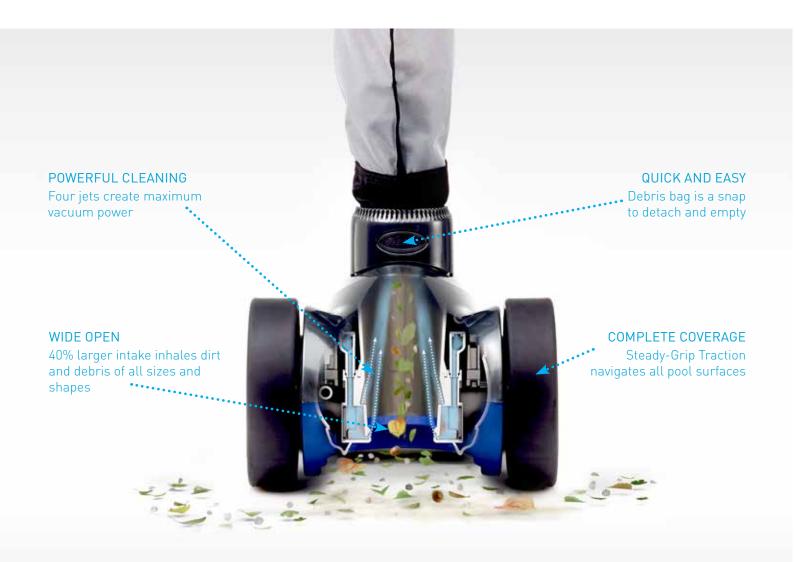

#### A PROFESSIONAL GRADE CLEAN WITHOUT THE HASSLE

As part of Pentair's ever-evolving cleaners line, the **BLUEFURY®** cleaners deliver high-performance cleaning that dominates the competition. No other cleaner features four venturis for the most powerful cleaning ever. The **BLUEFURY®** cleaners deliver greater suction than other pressure-side cleaners, and has the industry's largest vacuum tube—to tackle debris of all shapes and sizes with ease. Their deep cleaning and speedy performance will have you spending less time cleaning and more time enjoying your pool.

#### **PRODUCT FEATURES**

- Large intake captures debris of all sizes.
- Greater suction than other cleaners for greater pickup power.
- Quick and easy to maintain—innovative design makes servicing a snap.
- 4 Ventury Jets
- Including flow gauge to set cleaner speed.

**Steady-Grip Traction**Front-wheel drive provides superior floor-to-tile cleaning

Large Vacuum Intake 40% larger vacuum intake for maximum debris removal

**Snap-On Bag**Debris bag designed for easy removal and replacement