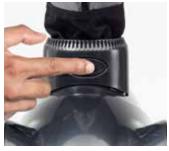

#### **PRODUCT FEATURES**

- Large intake captures debris of all sizes.
- Greater suction than other cleaners for greater pickup power.
- Quick and easy to maintain—innovative design makes servicing a snap.
- 4 Ventury Jets
- Including flow gauge to set cleaner speed.

**Steady-Grip Traction**Front-wheel drive provides superior floor-to-tile cleaning

Large Vacuum Intake 40% larger vacuum intake for maximum debris removal

**Snap-On Bag**Debris bag designed for easy removal and replacement