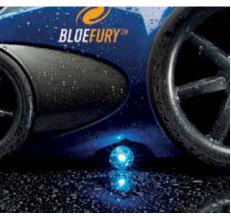

### FEATURING EXCLUSIVE NIGHT CRUIZE LED TECHNOLOGY

The **BLUEFURY® GT** is the first automatic pressure pool cleaner with underwater LED lights, adding brilliant lighting to nighttime cleanings. The twin LED lights are powered by its own water turbines—so you'll never have to worry about replacing worn-out batteries. Night Cruize LED lights add ambiance and excitement to your after-dark cleaning experience.

The built-in rotating brush makes quick work of hard-to-remove debris and is great for sandy environments and new pool finishes

NIGHT CRUIZE™ LED

- Front rotating brush scrubs and scours for a deep and detailed clean.
- Ultra-bright LED lights illuminate and enhance nighttime cleaning.
- Cleans continuously in forward and reverse modes for complete, uninterrupted coverage.
- Internal Back Up Valve