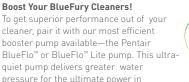

### **BLUEFURY® GT**

### FEATURING EXCLUSIVE NIGHT CRUIZE LED TECHNOLOGY

The **BLUEFURY® GT** is the first automatic pressure pool cleaner with underwater LED lights, adding brilliant lighting to nighttime cleanings. The twin LED lights are powered by its own water turbines—so you'll never have to worry about replacing worn-out batteries. Night Cruize LED lights add ambiance and excitement to your after-dark cleaning experience.

The built-in rotating brush makes quick work of hard-to-remove debris and is great for sandy environments and new pool finishes

NIGHT CRUIZE™ LED

- Front rotating brush scrubs and scours for a deep and detailed clean.
- Ultra-bright LED lights illuminate and enhance nighttime cleaning.
- Cleans continuously in forward and reverse modes for complete, uninterrupted coverage.
- Internal Back Up Valve