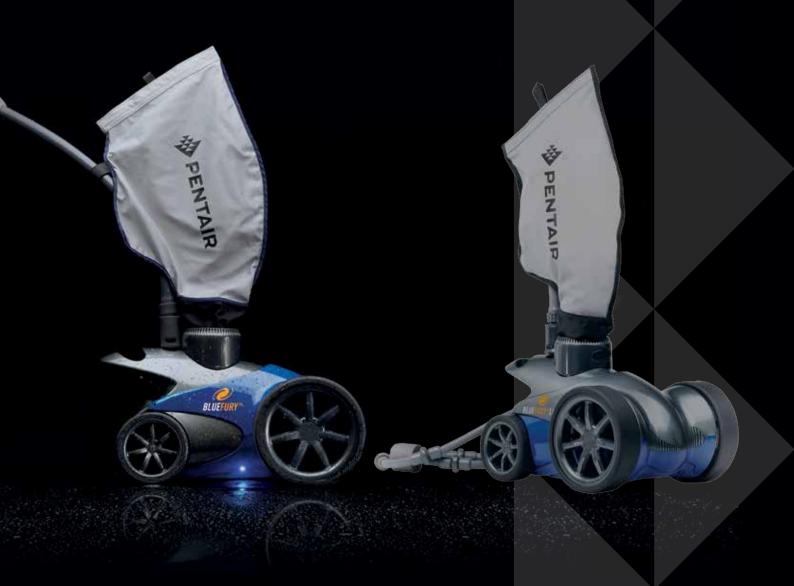

# BLUEFURY® GT BLUEFURY® LITE

PRESSURE-SIDE INGROUND CLEANERS

# THE CLEANERS WHO PUSH THE LIMITS OF PERFORMANCE AND DESIGN

The **BLUEFURY® GT** and **BLUEFURY® LITE** Pressure-Side Inground Pool Cleaners put cleaning into high gear with their sleek styling and aggressive pursuit of dirt and debris. Its sporty and technologically-advanced design earns the **BLUEFURY®** cleaners the checkered flag. Operating the **BLUEFURY®** cleaners is quick and simple too, just attach to your dedicated pressure line and watch it go to work. Combine the **BLUEFURY®** pressure cleaners with a multi-stage BlueFlo<sup>TM</sup> booster pump for maximum performance.

### THE CLEANERS THAT LOOK AS GOOD AS THEY CLEAN

Durable, rugged construction is at the foundation of the **BLUEFURY®** cleaners' intelligent design. But it also delivers high-end looks and stylish appeal. Plus, its wide tires and sleek body design allow it to cut through water with reliable traction, resulting in maximum efficiency and faster cleaning times.