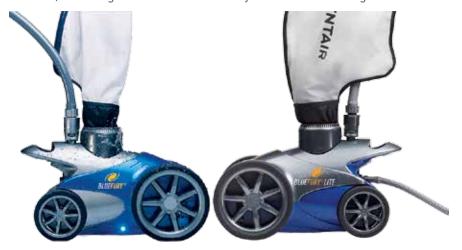

# THE CLEANERS WHO PUSH THE LIMITS OF PERFORMANCE AND DESIGN

The **BLUEFURY® GT** and **BLUEFURY® LITE** Pressure-Side Inground Pool Cleaners put cleaning into high gear with their sleek styling and aggressive pursuit of dirt and debris. Its sporty and technologically-advanced design earns the **BLUEFURY®** cleaners the checkered flag. Operating the **BLUEFURY®** cleaners is quick and simple too, just attach to your dedicated pressure line and watch it go to work. Combine the **BLUEFURY®** pressure cleaners with a multi-stage BlueFlo<sup>TM</sup> booster pump for maximum performance.

#### A PROFESSIONAL GRADE CLEAN WITHOUT THE HASSLE

As part of Pentair's ever-evolving cleaners line, the **BLUEFURY®** cleaners deliver high-performance cleaning that dominates the competition. No other cleaner features four venturis for the most powerful cleaning ever. The **BLUEFURY®** cleaners deliver greater suction than other pressure-side cleaners, and has the industry's largest vacuum tube—to tackle debris of all shapes and sizes with ease. Their deep cleaning and speedy performance will have you spending less time cleaning and more time enjoying your pool.

#### **PRODUCT FEATURES**

- Large intake captures debris of all sizes.
- Greater suction than other cleaners for greater pickup power.
- Quick and easy to maintain—innovative design makes servicing a snap.
- 4 Ventury Jets
- Including flow gauge to set cleaner speed.

**Steady-Grip Traction**Front-wheel drive provides superior floor-to-tile cleaning

Large Vacuum Intake 40% larger vacuum intake for maximum debris removal

**Snap-On Bag**Debris bag designed for easy removal and replacement