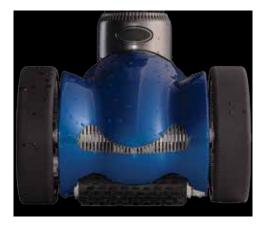

#### A PROFESSIONAL GRADE CLEAN WITHOUT THE HASSLE

As part of Pentair's ever-evolving cleaners line, the **BLUEFURY®** cleaners deliver high-performance cleaning that dominates the competition. No other cleaner features four venturis for the most powerful cleaning ever. The **BLUEFURY®** cleaners deliver greater suction than other pressure-side cleaners, and has the industry's largest vacuum tube—to tackle debris of all shapes and sizes with ease. Their deep cleaning and speedy performance will have you spending less time cleaning and more time enjoying your pool.

#### **PRODUCT FEATURES**

- Large intake captures debris of all sizes.
- Greater suction than other cleaners for greater pickup power.
- Quick and easy to maintain—innovative design makes servicing a snap.
- 4 Ventury Jets
- Including flow gauge to set cleaner speed.

**Steady-Grip Traction**Front-wheel drive provides superior floor-to-tile cleaning

Large Vacuum Intake 40% larger vacuum intake for maximum debris removal

**Snap-On Bag**Debris bag designed for easy removal and replacement