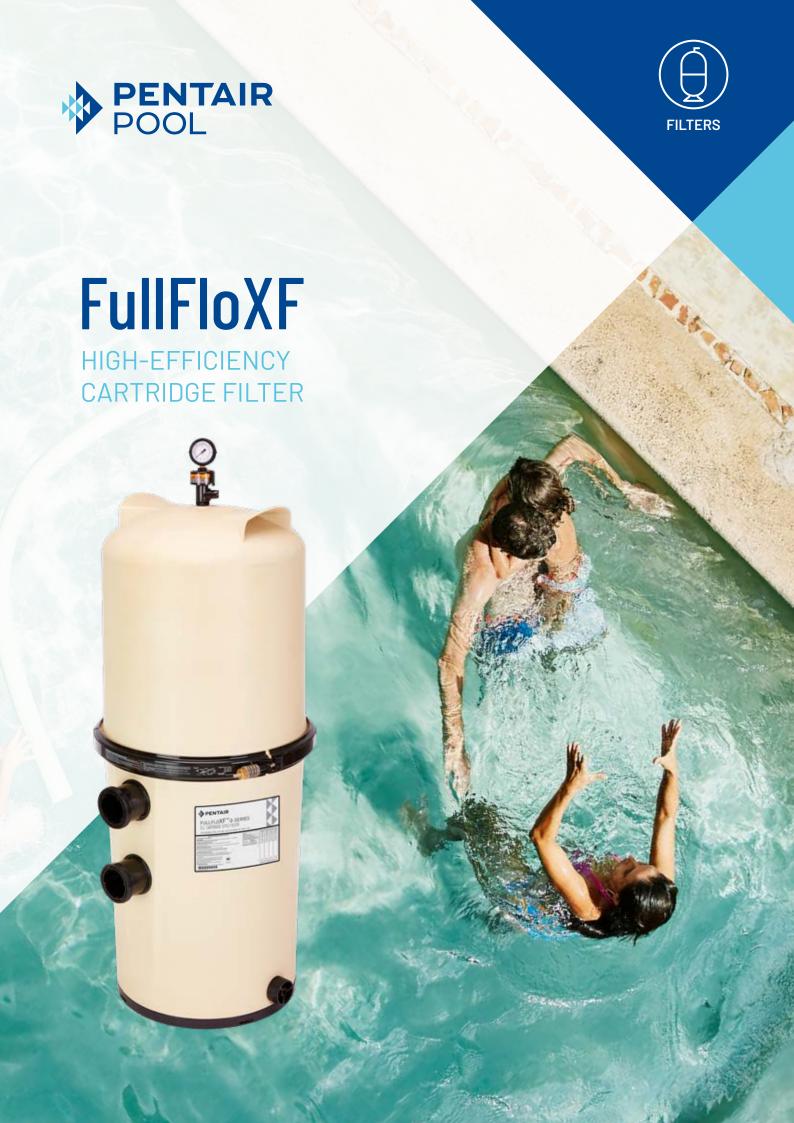

### **▶** FullFloXF

### HIGH-EFFICIENCY CARTRIDGE FILTER

#### Clean, pristine pool water is but a FullFlo XF Filter away...

The FullFloXF high efficiency, high capacity pool cartridge filter provides optimum filtration efficiency, easy maintenance and longer runs between cleanings. This is no ordinary cartridge filter - keeping even the largest, splashiest pools sparkling-clear at a lower operating cost.