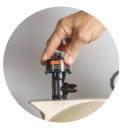

Outlet

AN ELEMENT FILTER

**UP CLOSE** 

Easy to use high flow air relief valve

Easy to open locking ring. Click and twist. only for Clean & Clear, Clean & Clear RP and Posi-Clear RP)

For small pools, more compact