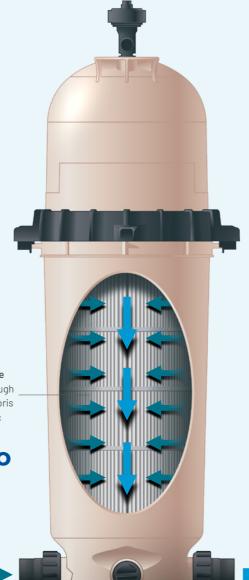

#### Pleated Filter Cartridge

As the water passes through the cartridge dirt and debris is trapped in the fabric

An element filter system will be able to rid your pool of more particles leaving it cleaner and more sparkling. Having a cloudy pool will be a thing of the past!

Outlet

AN ELEMENT FILTER

**UP CLOSE** 

Easy to use high flow air relief valve

Easy to open locking ring. Click and twist. only for Clean & Clear, Clean & Clear RP and Posi-Clear RP)

For small pools, more compact

the element will trap the debris and clean water returns back into the pool

There is the choice between a single-element filter o

single-element filter or a multi-element filter. >

For larger pools

Scan the QR code in order to see our complete range of element filters.