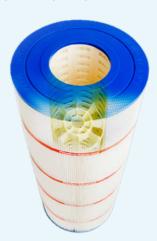

Pentair offers a 2-year warranty on almost all element filters, with an extended warranty on the shell of 10 years.\*

Pentair element filters\* are equipped with Pleatco filter cartridges of superior quality, making them more reliable, more efficient, and more durable.

- + Highest fiber count Holds more dirt!
- + Higher flow Greater efficiency and energy savings
- + Increased resistance and reduced maintenance for a longer cartridge lifespan.

#### Pleated Filter Cartridge

As the water passes through the cartridge dirt and debris is trapped in the fabric

An element filter system will be able to rid your pool of more particles leaving it cleaner and more sparkling. Having a cloudy pool will be a thing of the past!