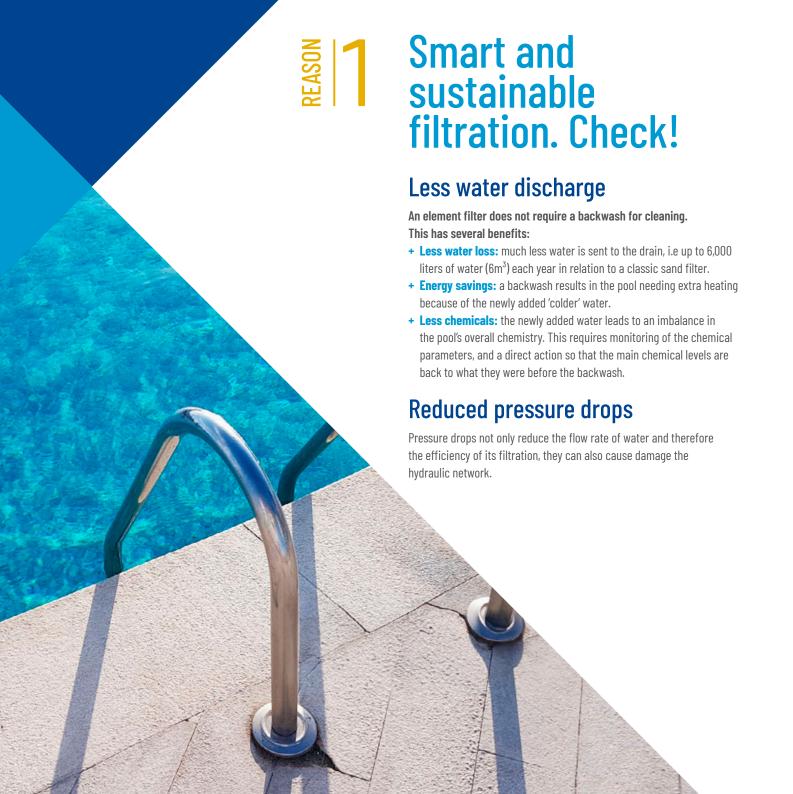

### You will notice immediately the superior filtration quality. Why?

Element filters work via surface filtration: they are able to trap very small impurities without needing granular media. Additionally there is no need for flocculant. The result is a filtration fineness of 20 to 25 microns compared to 40 to 50 microns for sand.