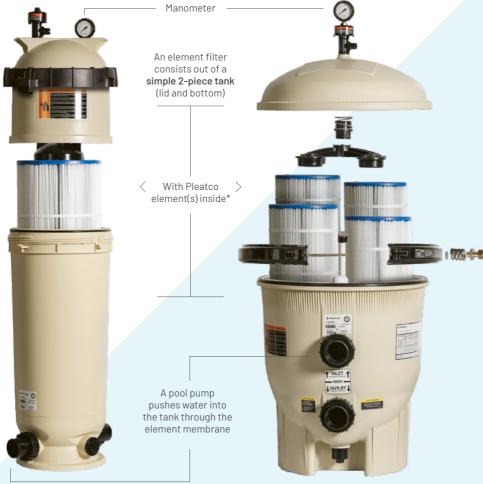

Outlet

AN ELEMENT FILTER

**UP CLOSE** 

Easy to use high flow air relief valve

Easy to open locking ring. Click and twist. only for Clean & Clear, Clean & Clear RP and Posi-Clear RP)

For small pools, more compact

the element will trap the debris and clean water returns back into the pool

There is the choice between a single-element filter o

single-element filter or a multi-element filter. >

For larger pools

Scan the QR code in order to see our complete range of element filters.