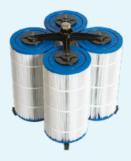

the element will trap the debris and clean water returns back into the pool

There is the choice between a single-element filter o

single-element filter or a multi-element filter. >

For larger pools

Scan the QR code in order to see our complete range of element filters.