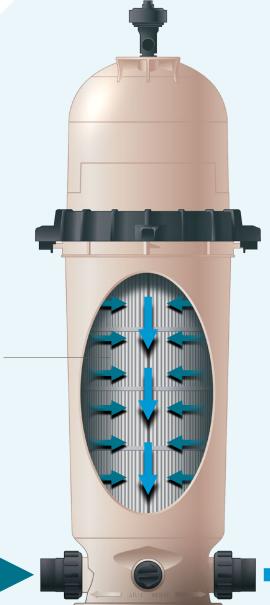

#### Pleated Filter Cartridge

As the water passes through the cartridge dirt and debris is trapped in the fabric

Outlet

Scan the QR code in order to see our complete range of element filters.

### AN ELEMENT FILTER

**UP CLOSE** 

Easy to use high flow air relief valve

Easy to open locking ring. Click and twist. (Only for Clean & Clear and Posi-Clear RP)

more compact

the element will trap the debris and clean water returns back into the pool