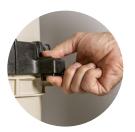

### AN ELEMENT FILTER

**UP CLOSE** 

Easy to use high flow air relief valve

Easy to open locking ring. Click and twist. (Only for Clean & Clear and Posi-Clear RP)

more compact

the element will trap the debris and clean water returns back into the pool