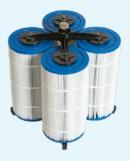

### **Compact and convenient**

The setup of element filters is very easy. Its small dimensions make for an easy installation in the technical room and make it the ideal replacement filter when space is an issue.

### AN ELEMENT FILTER

**UP CLOSE** 

Easy to use high flow air relief valve

Easy to open locking ring. Click and twist. (Only for Clean & Clear and Posi-Clear RP)

more compact

the element will trap the debris and clean water returns back into the pool

There is the choice between a < single-element filter or a multi-element filter.

For larger pools