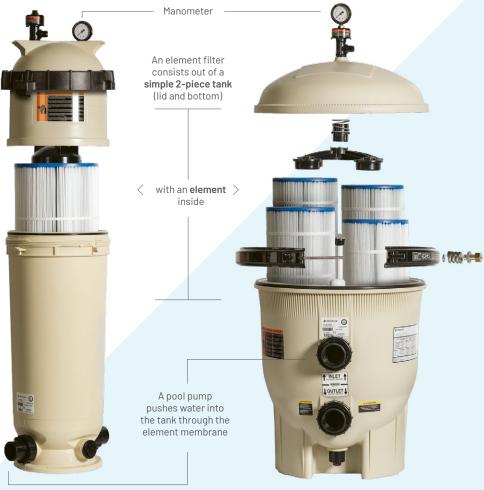

### AN ELEMENT FILTER

**UP CLOSE** 

Easy to use high flow air relief valve

Easy to open locking ring. Click and twist. (Only for Clean & Clear and Posi-Clear RP)

more compact

the element will trap the debris and clean water returns back into the pool

There is the choice between a < single-element filter or a multi-element filter.

For larger pools